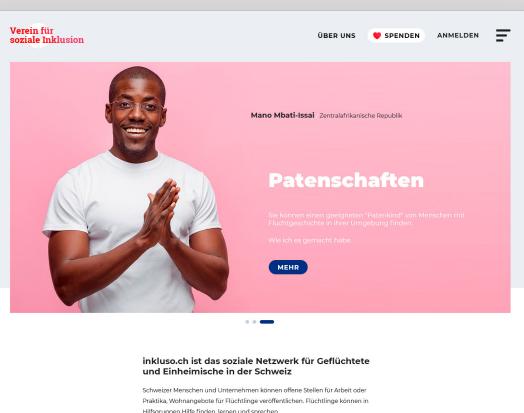

# A social network for migrants in Switzerland

Verein für soziale Inklusion is a non-governmental organisation that focuses on the integration of migrants into Swiss society. PRAS has created a social network that helps them find jobs, housing and adaptation courses in their new environment.

#### **FEATURES:**

- Integration with the RaiseNow donation system.
- Integration with the Swiss postal service.

MEHR