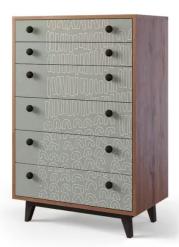

#### Wohnen

using the constructor of furniture "Geometree
Variation", you can assemble individual furniture with
an author's European design, in which the artistic
traditions of all parts of the world from Africa to

change the design, select the materials, choose the color and accessories. Then you just have to order your furniture with a personalized number.

Australia are interwoven