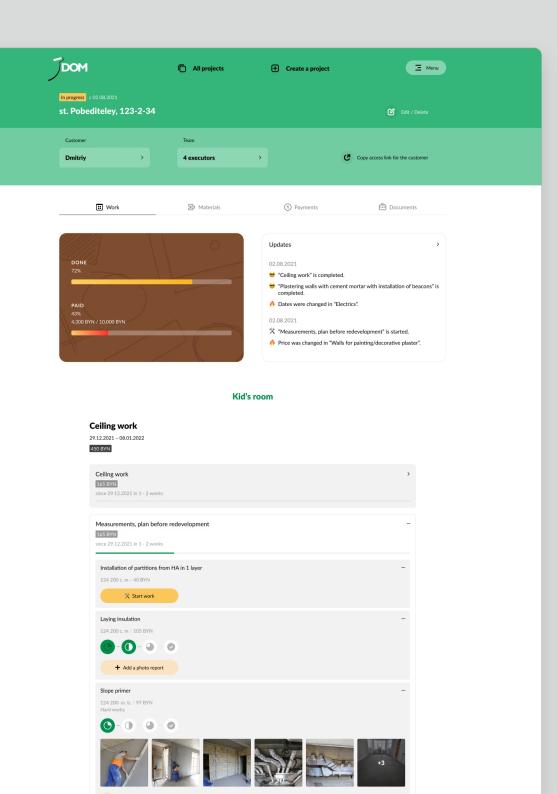

# Web-application for project management in construction and repair

jDom is a service for the digitalisation of the construction industry.

The application helps automate routine work, interact with employees, transparently and quickly procure construction materials and deliver them to sites.

#### **FEATURES:**

- Automation of reporting on the readiness of steel work
- · Storage project documents.
- Project estimation.
- Accounting of all financial operations.
- Fixing the history of project changes.